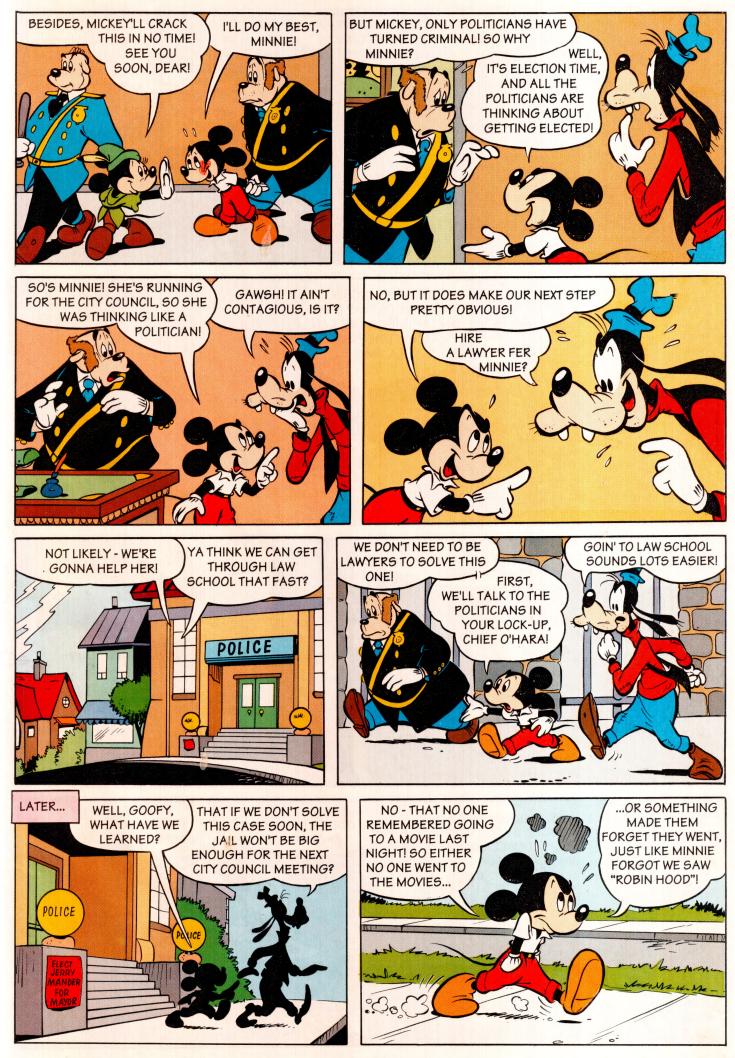

# MICKEY AND GOOF SAVE THE DAY!

FREE STICKERS MISSING? ALERT YOUR NEWSAGENT NOW!

6

### Hi, everyone!

I hope you're ready for more action-packed adventures, 'cos this week's issue is full of them! Uncle Scrooge and the boys find out the mystery behind Saltimboca in part 2 of "Doom in the Dome". Plus, something

strange is going on in Duckburg which can only mean one thing - Mickey and Goofy to the rescue! Wish us luck!

From the clues below, see if you can figure out who plays each instrument.

**VHO** 